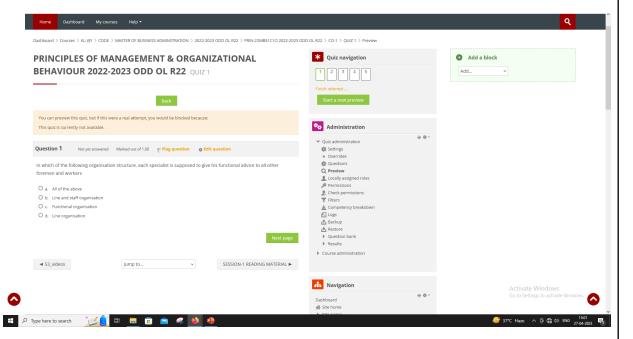

RNING MANAGEMENT SYSTEM



#### What is LMS?

A learning management system is a software that helps you to create, manage, organize, and deliver online training materials to students/learners.



# **LMS LOGIN PAGE**

URL - https://lms.kluniversity.in/login/index.php





# **LMS LOGIN PAGE**

For the students who are logging in for the first time





# **HOME PAGE**







# **DASHBOARD**







# **MY COURSES PAGE**







#### COURSE OUTCOME(C.O) WISE MATERIALS





# COURSE OUTCOME(C.O) WISE MATERIALS





# SLM













#### SLM







# **PPT**





#### **PPT**





# **VIDEO**





# **VIDEO**



Perspectives of Managment M1 U2 Part - 2 Final Edited by K.Victor



#### **DISCUSSION FORUM**





#### **DISCUSSION FORUM**





#### **HOME ASSIGNMENT**





# ASSESSMENTS Quiz







#### **ANNOUNCEMENTS**





#### **CALENDAR**







#### LIST OF SUBJECTS IN SEM. I

|      |           |                             |         |                        |                 | External   | External   |
|------|-----------|-----------------------------|---------|------------------------|-----------------|------------|------------|
| S No | Sub Code  | Courses                     | LTPS    | Internal Assessment    | Internal Marks  | Assessment | Marks      |
|      |           | Integrated professional     |         |                        |                 |            |            |
| 1    | 22UC1101O | English                     | 0-0-4-0 | Home Assignment, Quiz  | 15M+15M=30M     | Online MCQ | 70M        |
|      |           | Dusiness Mathematics        |         |