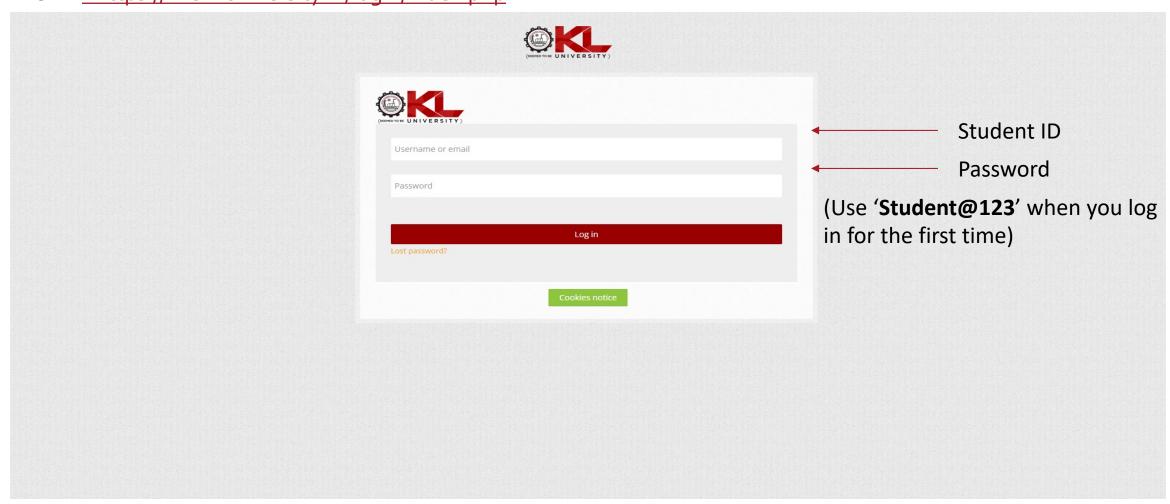

# **LMS LOGIN PAGE**

URL - https://lms.kluniversity.in/login/index.php

# **LMS LOGIN PAGE**

For the students who are logging in for the first time