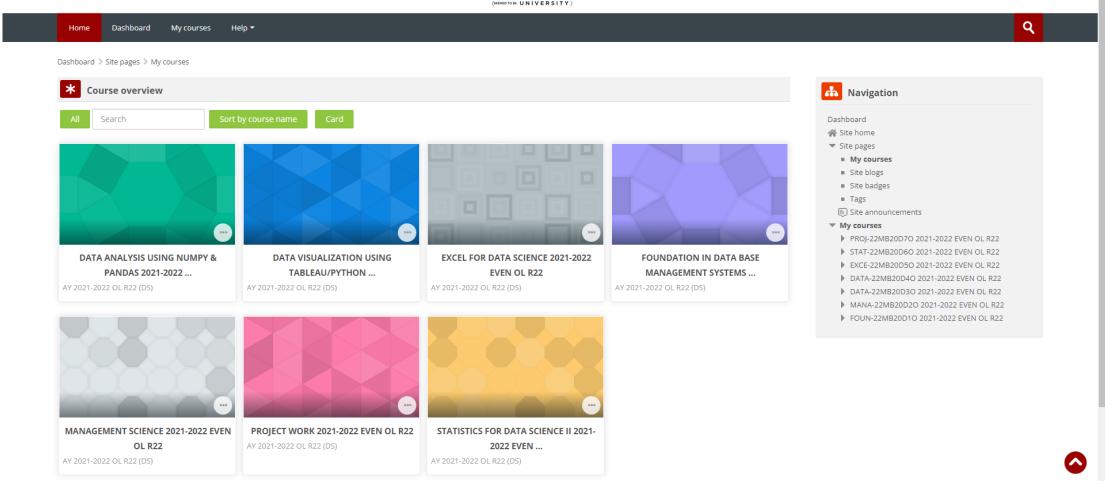

# LEARNING MANAGEMENT SYSTEM



#### LEARNING MANAGEMENT SYSTEM



#### What is LMS?

A learning management system is a software that helps you to create, manage, organize, and deliver online training materials to students/learners.



# **LMS LOGIN PAGE**

URL - https://lms.kluniversity.in/login/index.php





# **LMS LOGIN PAGE**

For the students who are logging in for the first time





# **HOME PAGE**







# **DASHBOARD**







# **MY COURSES PAGE**







#### COURSE OUTCOME(C.O) WISE MATERIALS





# COURSE OUTCOME(C.O) WISE MATERIALS





# SLM













#### SLM







# **PPT**





#### **PPT**





# **VIDEO**





# **VIDEO**



Perspectives of Managment M1 U2 Part - 2 Final Edited by K.Victor



#### **DISCUSSION FORUM**





#### **DISCUSSION FORUM**





#### **HOME ASSIGNMENT**





# ASSESSMENTS Quiz







#### **ANNOUNCEMENTS**





#### **CALENDAR**







#### LIST OF SUBJECTS IN SEM. I

|      |           |                             |         |                        |                 | External   | External   |
|------|-----------|-----------------------------|---------|------------------------|-----------------|------------|------------|
| S No | Sub Code  | Courses                     | LTPS    | Internal Assess