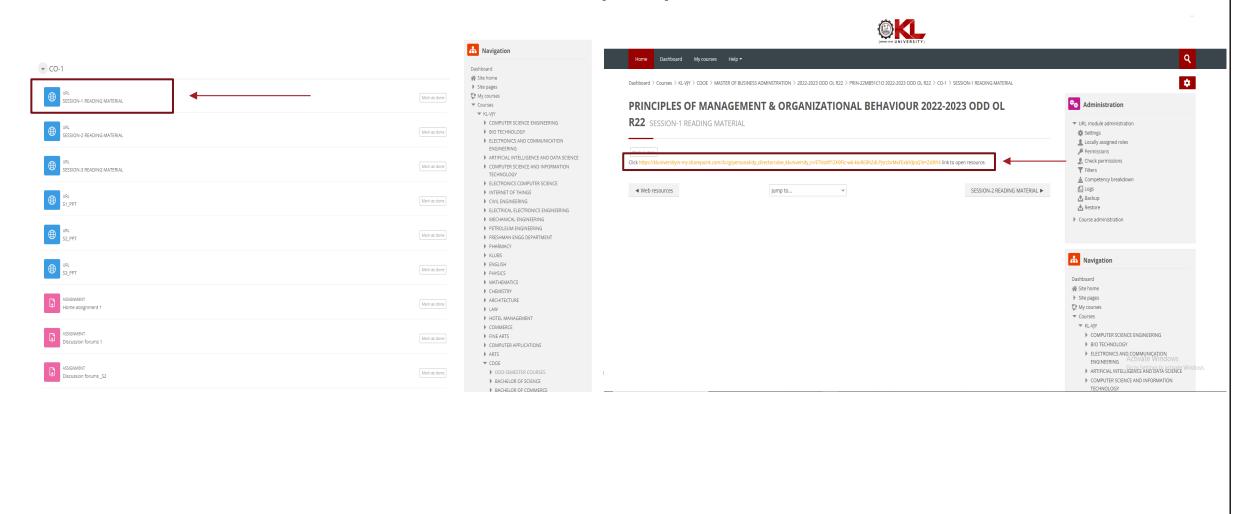

# LEARNING MANAGEMENT SYSTEM



#### LEARNING MANAGEMENT SYSTEM



#### What is LMS?

A learning management system is a software that helps you to create, manage, organize, and deliver online training materials to students/learners.



# **LMS LOGIN PAGE**

URL - https://lms.kluniversity.in/login/index.php





# **LMS LOGIN PAGE**

For the students who are logging in for the first time





# **HOME PAGE**







# **DASHBOARD**







# **MY COURSES PAGE**







#### COURSE OUTCOME(C.O) WISE MATERIALS





# COURSE OUTCOME(C.O) WISE MATERIALS





# SLM













#### SLM







# **PPT**





#### **PPT**





# **VIDEO**





# **VIDEO**



Perspectives of Managment M1 U2 Part - 2 Final Edited by K.Victor



#### **DISCUSSION FORUM**





#### **DISCUSSION FORUM**





#### **HOME ASSIGNMENT**





# ASSESSMENTS Quiz







#### **ANNOUNCEMENTS**





#### **CALENDAR**







#### LIST OF SUBJECTS IN SEM. I

|      |           |                             |         |                        |                 | External   | External   |
|------|-----------|-----------------------------|---------|------------------------|-----------------|------------|------------|
| S No | Sub Code  | Courses                     | LTPS    | Internal Assessment    | Internal Marks  | Assessment | Mark