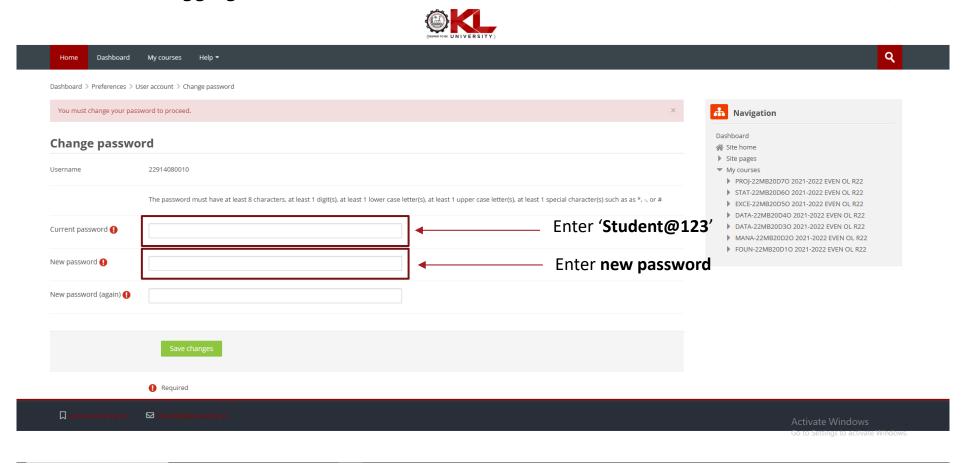

# LEARNING MANAGEMENT SYSTEM



#### LEARNING MANAGEMENT SYSTEM



#### What is LMS?

A learning management system is a software that helps you to create, manage, organize, and deliver online training materials to students/learners.



# **LMS LOGIN PAGE**

URL - https://lms.kluniversity.in/login/index.php





# **LMS LOGIN PAGE**

For the students who are logging in for the first time





# **HOME PAGE**







# **DASHBOARD**







# **MY COURSES PAGE**







#### COURSE OUTCOME(C.O) WISE MATERIALS





# COURSE OUTCOME(C.O) WISE MATERIALS





# SLM













#### SLM







# **PPT**





#### **PPT**





# **VIDEO**





# **VIDEO**



Perspectives of Managment M1 U2 Part - 2 Final Edited by K.Victor



#### **DISCUSSION FORUM**





#### **DISCUSSION FORUM**





#### **HOME ASSIGNMENT**





# ASSESSMENTS Quiz







#### **ANNOUNCEMENTS**





#### **CALENDAR**







#### LIST OF SUBJECTS IN SEM. I

|      |           |                             |         |                        |                 | External   | External   |
|------|-----------|-----------------------------|---------|------------------------|-----------------|------------|------------|
|