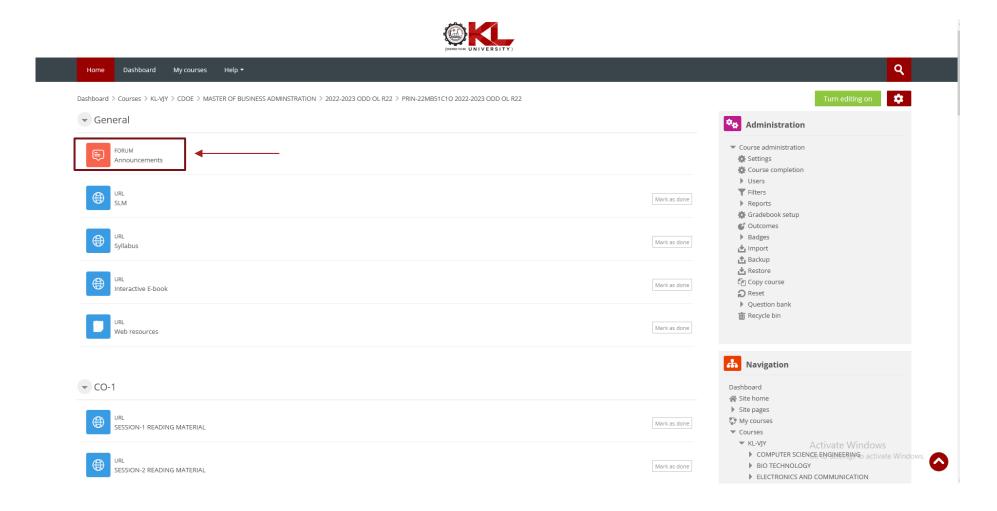

### What is LMS?

A learning management system is a software that helps you to create, manage, organize, and deliver online training materials to students/learners.



# **LMS LOGIN PAGE**

URL - https://lms.kluniversity.in/login/index.php





# **LMS LOGIN PAGE**

For the students who are logging in for the first time





# **HOME PAGE**







# **DASHBOARD**







# **MY COURSES PAGE**







#### COURSE OUTCOME(C.O) WISE MATERIALS





# COURSE OUTCOME(C.O) WISE MATERIALS





# SLM













#### SLM







# **PPT**





#### **PPT**





# **VIDEO**





# **VIDEO**



Perspectives of Managment M1 U2 Part - 2 Final Edited by K.Victor



#### **DISCUSSION FORUM**





#### **DISCUSSION FORUM**





#### **HOME ASSIGNMENT**





# ASSESSMENTS Quiz







#### **ANNOUNCEMENTS**





#### **CALENDAR**







#### LIST OF SUBJECTS IN SEM. I

|      |           |                             |         |                        |                 | External   | External   |
|------|-----------|-----------------------------|---------|------------------------|-----------------|------------|------------|
| S No | Sub Code  | Courses                     | LTPS    | Internal Assessment    | Internal Marks  | Assessment | Marks      |
|      |           | Integrated professional     |         |                        |                 |            |            |
| 1    | 22UC1101O | English                     | 0-0-4-0 | Home Assignment, Quiz  | 15M+15M=30M     | Online MCQ | 70M        |
|      |           | Dusiness Mathematics        |         | Home Assignment, Quiz  |