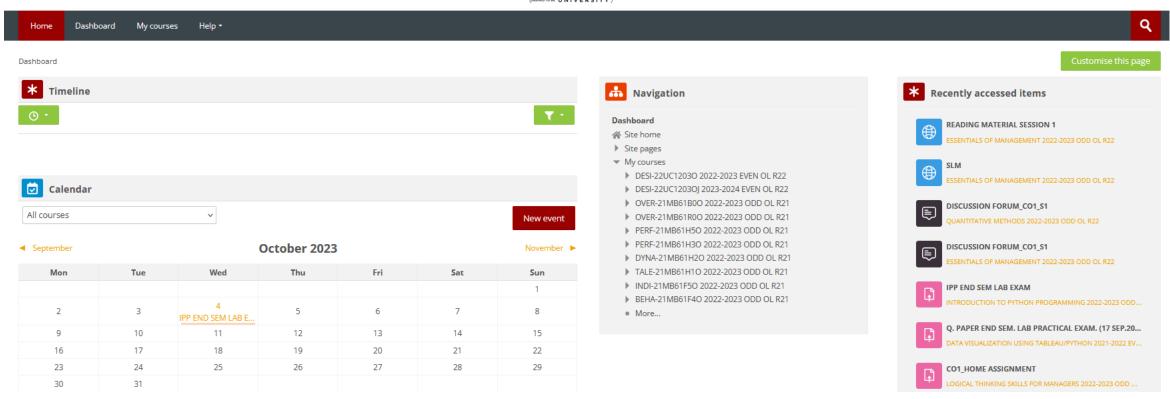

ing management system is a software that helps you to create, manage, organize, and deliver online training materials to students/learners.



# **LMS LOGIN PAGE**

URL - https://lms.kluniversity.in/login/index.php





# **LMS LOGIN PAGE**

For the students who are logging in for the first time





# **HOME PAGE**







# **DASHBOARD**







# **MY COURSES PAGE**







#### COURSE OUTCOME(C.O) WISE MATERIALS





# COURSE OUTCOME(C.O) WISE MATERIALS





# SLM













#### SLM







# **PPT**





#### **PPT**





# **VIDEO**





# **VIDEO**



Perspectives of Managment M1 U2 Part - 2 Final Edited by K.Victor



#### **DISCUSSION FORUM**





#### **DISCUSSION FORUM**





#### **HOME ASSIGNMENT**





# ASSESSMENTS Quiz







#### **ANNOUNCEMENTS**





#### **CALENDAR**







#### LIST OF SUBJECTS IN SEM. I

|      |           |                             |         |                        |                 | External   | External   |
|------|-----------|-----------------------------|---------|------------------------|-----------------|------------|------------|
| S No | Sub Code  | Courses                     | LTPS    | Internal Assessment    | Internal Marks  | Assessment | Marks      |
|      |           | Integrated professional     |         |                        |                 |            |            |
| 1    | 22UC1101O | English                     | 0-0-4-0 | Home Assignment, Quiz  | 15M+15M=30M     | Online MCQ | 70M        |
|      |           | Dusiness Mathematics        |         | Home Assignment, Quiz  |                 |