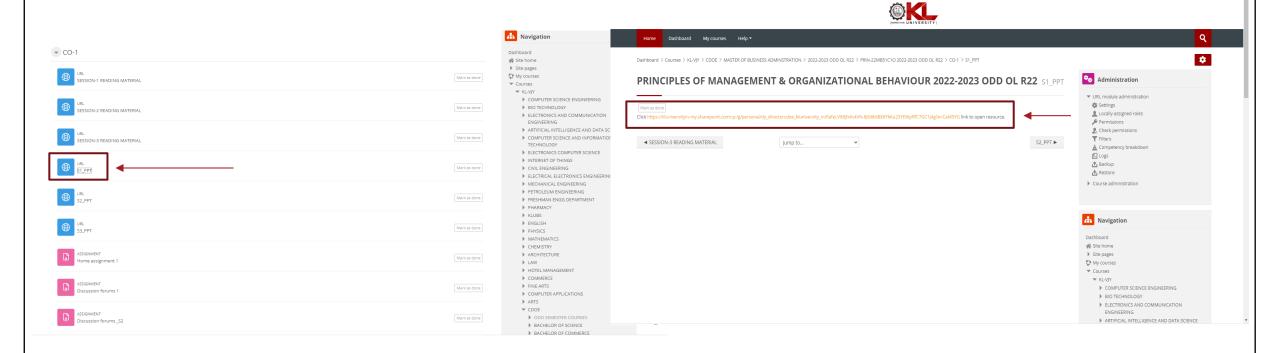

# LEARNING MANAGEMENT SYSTEM



#### LEARNING MANAGEMENT SYSTEM



#### What is LMS?

A learning management system is a software that helps you to create, manage, organize, and deliver online training materials to students/learners.



# **LMS LOGIN PAGE**

URL - https://lms.kluniversity.in/login/index.php





# **LMS LOGIN PAGE**

For the students who are logging in for the first time





# **HOME PAGE**







# **DASHBOARD**







# **MY COURSES PAGE**







#### COURSE OUTCOME(C.O) WISE MATERIALS





# COURSE OUTCOME(C.O) WISE MATERIALS





# SLM













#### SLM







# **PPT**





#### **PPT**





# **VIDEO**





# **VIDEO**



Perspectives of Managment M1 U2 Part - 2 Final Edited by K.Victor



#### **DISCUSSION FORUM**





#### **DISCUSSION FORUM**





#### **HOME ASSIGNMENT**





# ASSESSMENTS Quiz







#### **ANNOUNCEMENTS**





#### **CALENDAR**







#### LIST OF SUBJECTS IN SEM. I

|      |           |                             |         |                        |                 | External   | External   |
|------|-----------|-----------------------------|---------|------------------------|-----------------|------------|------------|
| S No | Sub Code  | Courses                     | LTPS    | Internal Assessment    | Internal Marks  | Assessment | Marks      |
|      |           | Integrated professional     |         |