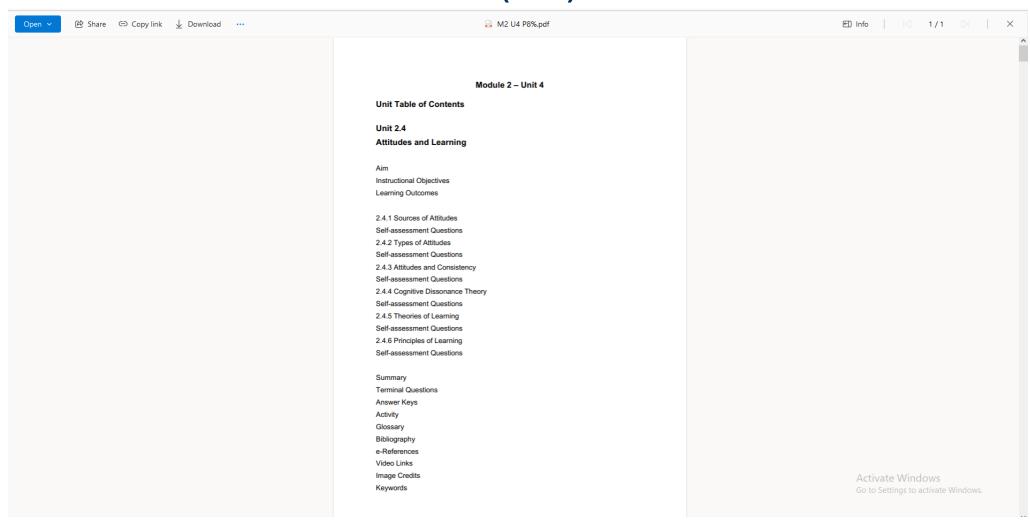

# LEARNING MANAGEMENT SYSTEM



#### LEARNING MANAGEMENT SYSTEM



#### What is LMS?

A learning management system is a software that helps you to create, manage, organize, and deliver online training materials to students/learners.



# **LMS LOGIN PAGE**

URL - https://lms.kluniversity.in/login/index.php





# **LMS LOGIN PAGE**

For the students who are logging in for the first time





# **HOME PAGE**







# **DASHBOARD**







# **MY COURSES PAGE**







#### COURSE OUTCOME(C.O) WISE MATERIALS





# COURSE OUTCOME(C.O) WISE MATERIALS





# SLM













#### SLM







# **PPT**





#### **PPT**





# **VIDEO**





# **VIDEO**



Perspectives of Managment M1 U2 Part - 2 Final Edited by K.Victor



#### **DISCUSSION FORUM**





#### **DISCUSSION FORUM**





#### **HOME ASSIGNMENT**





# ASSESSMENTS Quiz







#### **ANNOUNCEMENTS**





#### **CALENDAR**







#### LIST OF SUBJECTS IN SEM. I

|      |           |                             |         |                        |                 | External   | External   |
|------|-----------|-----------------------------|---------|------------------------|-----------------|------------|------------|
| S No | Sub Code  | Courses                     | LTPS    | Internal Assessment    | Internal Marks  | Assessment | Marks      |
|      |           | Integrated p