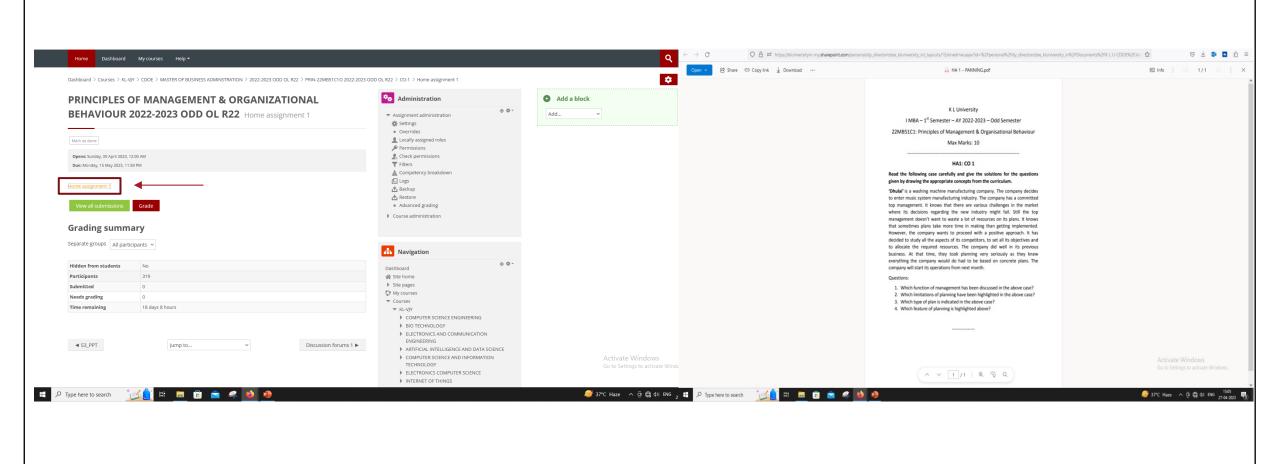

AGEMENT SYSTEM



#### LEARNING MANAGEMENT SYSTEM



#### What is LMS?

A learning management system is a software that helps you to create, manage, organize, and deliver online training materials to students/learners.



# **LMS LOGIN PAGE**

URL - https://lms.kluniversity.in/login/index.php





# **LMS LOGIN PAGE**

For the students who are logging in for the first time





# **HOME PAGE**







# **DASHBOARD**







# **MY COURSES PAGE**







#### COURSE OUTCOME(C.O) WISE MATERIALS





# COURSE OUTCOME(C.O) WISE MATERIALS





# SLM













#### SLM







# **PPT**





#### **PPT**





# **VIDEO**





# **VIDEO**



Perspectives of Managment M1 U2 Part - 2 Final Edited by K.Victor



#### **DISCUSSION FORUM**





#### **DISCUSSION FORUM**





#### **HOME ASSIGNMENT**





# ASSESSMENTS Quiz







#### **ANNOUNCEMENTS**





#### **CALENDAR**







#### LIST OF SUBJECTS IN SEM. I

|      |           |                             |         |                        |                 | External   | External   |
|------|-----------|-----------------------------|---------|------------------------|-----------------|------------|------------|
| S No | Sub Code  | Courses                     | LTPS    | Internal Assessment    | Internal Marks  | Assessment | Marks      |
|      |           | Integrated professional     |         |                        |                 |            |            |
| 1    | 22UC1101O | English                     | 0-0-4-0 | Home Assignment, Quiz  | 15M+15M=30M     | Online MCQ | 70M        |
|      |           | Dusiness Math