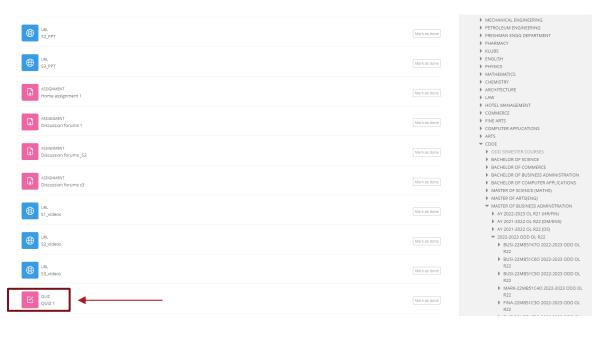

EARNING MANAGEMENT SYSTEM



#### What is LMS?

A learning management system is a software that helps you to create, manage, organize, and deliver online training materials to students/learners.



# **LMS LOGIN PAGE**

URL - https://lms.kluniversity.in/login/index.php





# **LMS LOGIN PAGE**

For the students who are logging in for the first time





# **HOME PAGE**







# **DASHBOARD**







# **MY COURSES PAGE**







#### COURSE OUTCOME(C.O) WISE MATERIALS





# COURSE OUTCOME(C.O) WISE MATERIALS





# SLM













#### SLM







# **PPT**





#### **PPT**





# **VIDEO**





# **VIDEO**



Perspectives of Managment M1 U2 Part - 2 Final Edited by K.Victor



#### **DISCUSSION FORUM**





#### **DISCUSSION FORUM**





#### **HOME ASSIGNMENT**





# ASSESSMENTS Quiz







#### **ANNOUNCEMENTS**





#### **CALENDAR**







#### LIST OF SUBJECTS IN SEM. I

|      |           |                             |         |                        |                 | External   | External   |
|------|-----------|-----------------------------|---------|------------------------|-----------------|------------|------------|
| S No | Sub Code  | Courses                     | LTPS    | Internal Assessment    | Internal Marks  | Assessment | Marks      |
|      |           | Integrated professional     |         |                        |                 |            |            |
| 1    | 22UC1101O | English                     | 0-0-4-0 | Home Assignment, Quiz  | 15M+15M=30M     | Online MCQ | 70M        |
|      |           | Dusiness Mathematics        |