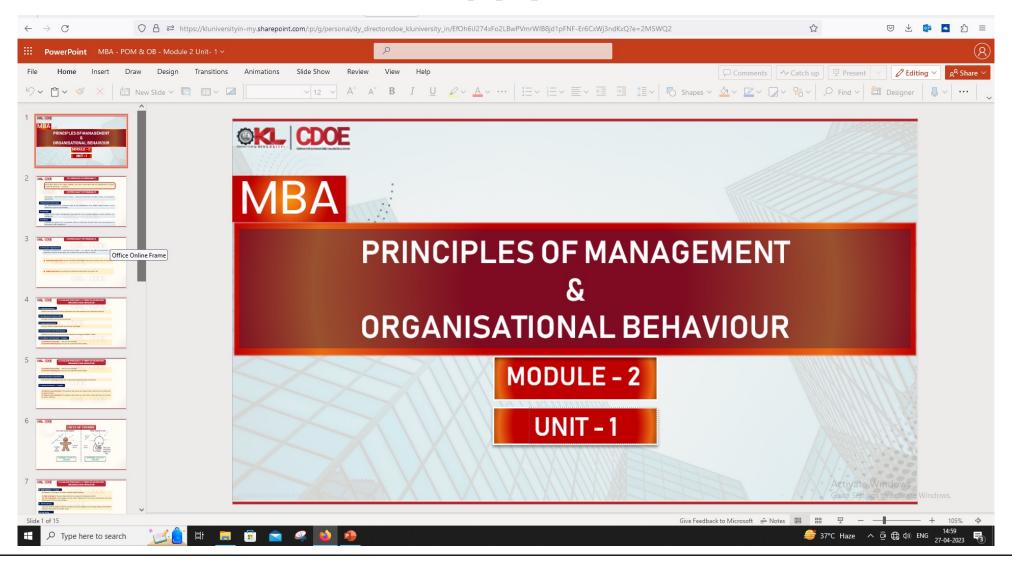

# LEARNING MANAGEMENT SYSTEM



#### LEARNING MANAGEMENT SYSTEM



#### What is LMS?

A learning management system is a software that helps you to create, manage, organize, and deliver online training materials to students/learners.



# **LMS LOGIN PAGE**

URL - https://lms.kluniversity.in/login/index.php





# **LMS LOGIN PAGE**

For the students who are logging in for the first time





# **HOME PAGE**







# **DASHBOARD**







# **MY COURSES PAGE**







#### COURSE OUTCOME(C.O) WISE MATERIALS





# COURSE OUTCOME(C.O) WISE MATERIALS





# SLM













#### SLM







# **PPT**





#### **PPT**





# **VIDEO**





# **VIDEO**



Perspectives of Managment M1 U2 Part - 2 Final Edited by K.Victor



#### **DISCUSSION FORUM**





#### **DISCUSSION FORUM**





#### **HOME ASSIGNMENT**





# ASSESSMENTS Quiz







#### **ANNOUNCEMENTS**





#### **CALENDAR**







#### LIST OF SUBJECTS IN SEM. I

|      |           |                             |         |                        |                 | External   | External   |
|------|-----------|-----------------------------|---------|------------------------|-----------------|------------|------------|
| S No | Sub Code  | Courses                     | LTPS    | Internal Assessment    | Internal Marks  | Assessment | Marks      |
|      |           | Integrated professional     |         |                        |