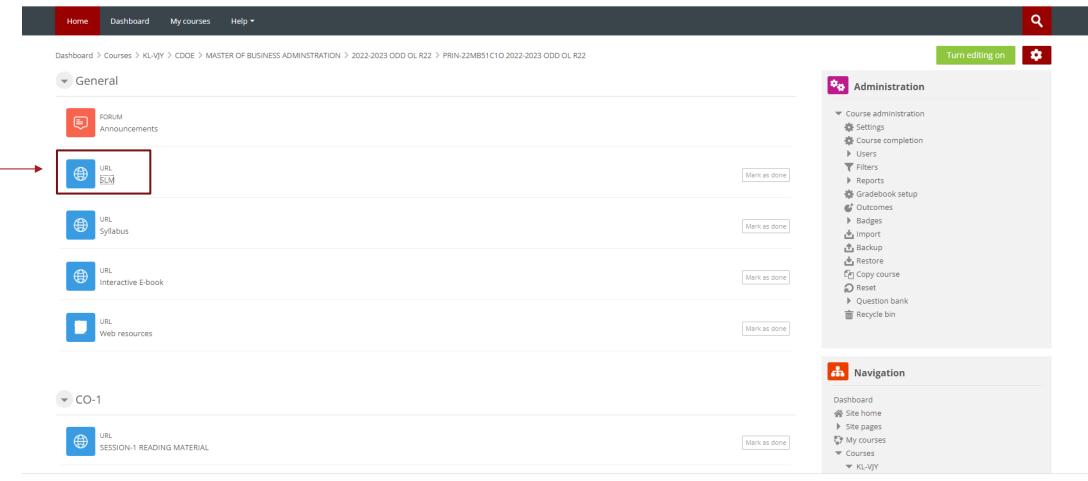

# LEARNING MANAGEMENT SYSTEM



#### LEARNING MANAGEMENT SYSTEM



#### What is LMS?

A learning management system is a software that helps you to create, manage, organize, and deliver online training materials to students/learners.



# **LMS LOGIN PAGE**

URL - https://lms.kluniversity.in/login/index.php





# **LMS LOGIN PAGE**

For the students who are logging in for the first time





# **HOME PAGE**







# **DASHBOARD**







# **MY COURSES PAGE**







#### COURSE OUTCOME(C.O) WISE MATERIALS





# COURSE OUTCOME(C.O) WISE MATERIALS





# SLM













#### SLM







# **PPT**





#### **PPT**





# **VIDEO**





# **VIDEO**



Perspectives of Managment M1 U2 Part - 2 Final Edited by K.Victor



#### **DISCUSSION FORUM**





#### **DISCUSSION FORUM**





#### **HOME ASSIGNMENT**





# ASSESSMENTS Quiz







#### **ANNOUNCEMENTS**





#### **CALENDAR**







#### LIST OF SUBJECTS IN SEM. I

|      |           |                             |         |                        |                 | External   | External   |
|------|-----------|-----------------------------|---------|------------------------|-----------------|------------|------------|
| S No | Sub Code  | Courses                     | LTPS    | Internal Assessment    | Internal Marks  | Assessment | Marks      |
|      |           | Integrated professional