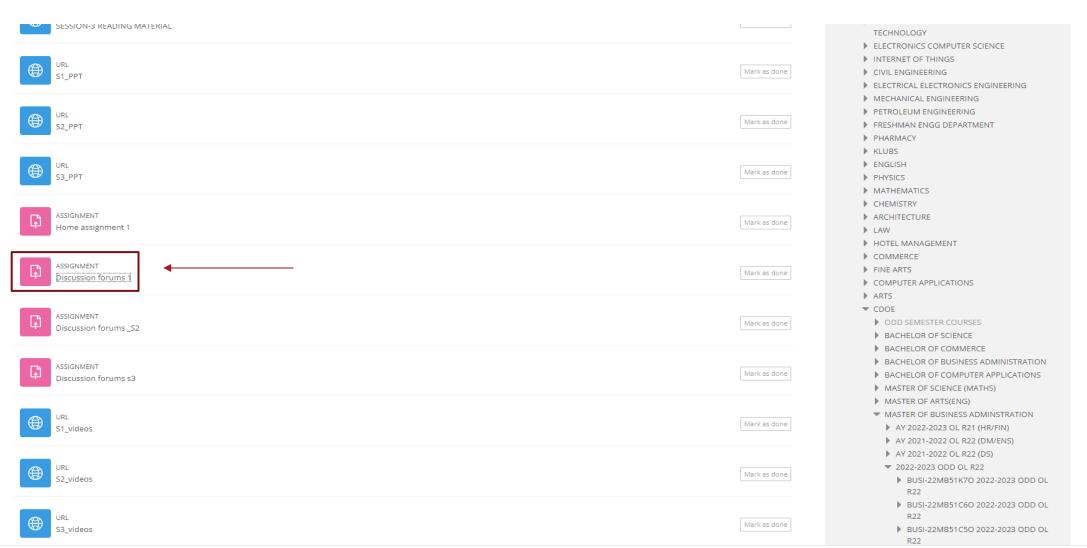

# LEARNING MANAGEMENT SYSTEM



#### LEARNING MANAGEMENT SYSTEM



#### What is LMS?

A learning management system is a software that helps you to create, manage, organize, and deliver online training materials to students/learners.



# **LMS LOGIN PAGE**

URL - https://lms.kluniversity.in/login/index.php





# **LMS LOGIN PAGE**

For the students who are logging in for the first time





# **HOME PAGE**







# **DASHBOARD**







# **MY COURSES PAGE**







#### COURSE OUTCOME(C.O) WISE MATERIALS





# COURSE OUTCOME(C.O) WISE MATERIALS





# SLM













#### SLM







# **PPT**





#### **PPT**





# **VIDEO**





# **VIDEO**



Perspectives of Managment M1 U2 Part - 2 Final Edited by K.Victor



#### **DISCUSSION FORUM**





#### **DISCUSSION FORUM**





#### **HOME ASSIGNMENT**





# ASSESSMENTS Quiz







#### **ANNOUNCEMENTS**





#### **CALENDAR**







#### LIST OF SUBJECTS IN SEM. I

|      |           |                             |         |                        |                 | External   | External   |
|------|-----------|-----------------------------|---------|------------------------|-----------------|------------|------------|
| S No | Sub Code  | Courses                     | LTPS    | Internal Assessment    | Internal Marks  | Assessment | Marks      |
|      |           | Integrated professional     |         |                        |                 |            |            |
| 1    | 22UC1101O | English                     | 0-0-4-0 | Home Assignment, Quiz  | 15M+15M=30M     |