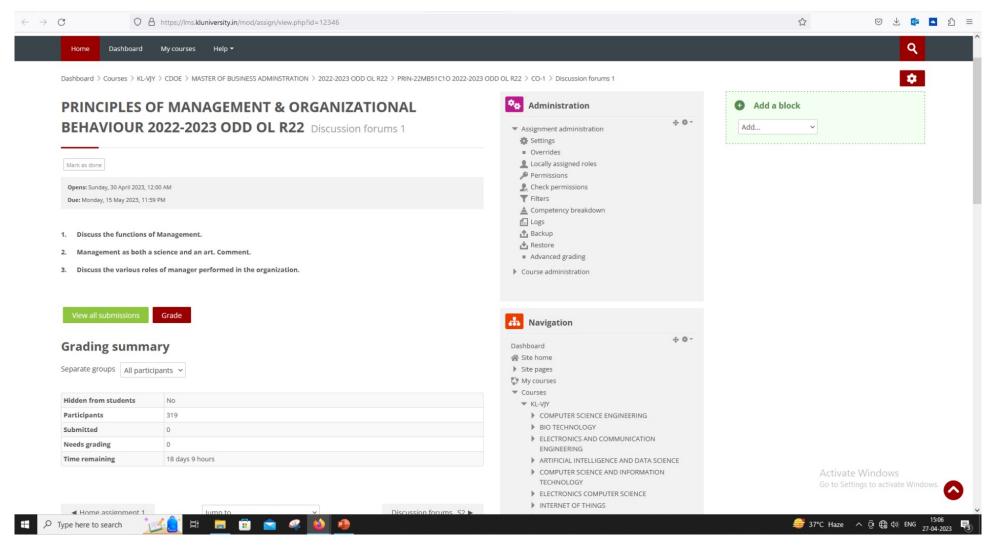

# LEARNING MANAGEMENT SYSTEM



#### LEARNING MANAGEMENT SYSTEM



#### What is LMS?

A learning management system is a software that helps you to create, manage, organize, and deliver online training materials to students/learners.



# **LMS LOGIN PAGE**

URL - https://lms.kluniversity.in/login/index.php





# **LMS LOGIN PAGE**

For the students who are logging in for the first time





# **HOME PAGE**







# **DASHBOARD**







# **MY COURSES PAGE**







#### COURSE OUTCOME(C.O) WISE MATERIALS





# COURSE OUTCOME(C.O) WISE MATERIALS





# SLM













#### SLM







# **PPT**





#### **PPT**





# **VIDEO**





# **VIDEO**



Perspectives of Managment M1 U2 Part - 2 Final Edited by K.Victor



#### **DISCUSSION FORUM**





#### **DISCUSSION FORUM**





#### **HOME ASSIGNMENT**





# ASSESSMENTS Quiz







#### **ANNOUNCEMENTS**





#### **CALENDAR**







#### LIST OF SUBJECTS IN SEM. I

|      |           |                             |         |                        |                 | External   | External   |
|------|-----------|-----------------------------|---------|------------------------|-----------------|------------|------------|
| S No | Sub Code  | Courses                     | LTPS    | Internal Assessment    | Internal Marks  | Assessment | Marks      |
|      |           | Integrated professional     |         |                        |                 |            |            |
| 1    | 22UC1101O | English                     | 0-0-4-0 | Home Assignment, Quiz  | 15M+15M=30M     | Online MCQ | 70M        |
|