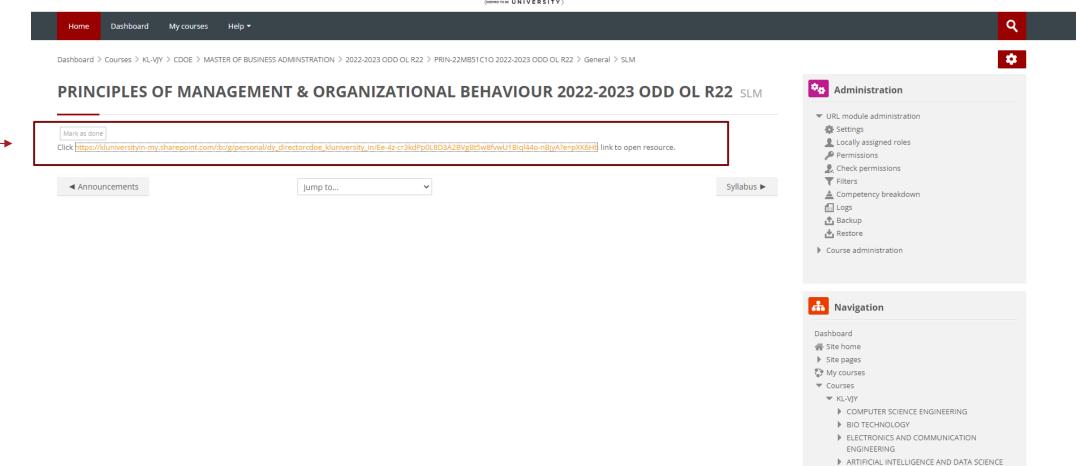

# LEARNING MANAGEMENT SYSTEM



#### LEARNING MANAGEMENT SYSTEM



#### What is LMS?

A learning management system is a software that helps you to create, manage, organize, and deliver online training materials to students/learners.



# **LMS LOGIN PAGE**

URL - https://lms.kluniversity.in/login/index.php





# **LMS LOGIN PAGE**

For the students who are logging in for the first time





# **HOME PAGE**







# **DASHBOARD**







# **MY COURSES PAGE**







#### COURSE OUTCOME(C.O) WISE MATERIALS





# COURSE OUTCOME(C.O) WISE MATERIALS





# SLM













#### SLM







# **PPT**





#### **PPT**





# **VIDEO**





# **VIDEO**



Perspectives of Managment M1 U2 Part - 2 Final Edited by K.Victor



#### **DISCUSSION FORUM**





#### **DISCUSSION FORUM**





#### **HOME ASSIGNMENT**





# ASSESSMENTS Quiz







#### **ANNOUNCEMENTS**





#### **CALENDAR**







#### LIST OF SUBJECTS IN SEM. I

|      |           |                             |         |                        |                 | External   | External   |
|------|-----------|-----------------------------|---------|------------------------|-----------------|------------|------------|
| S No | Sub Code  | Courses                     | LTPS    | Internal Assessment    | Internal Marks  | Assessment | Marks      |
|      |           | Integrated professional     |