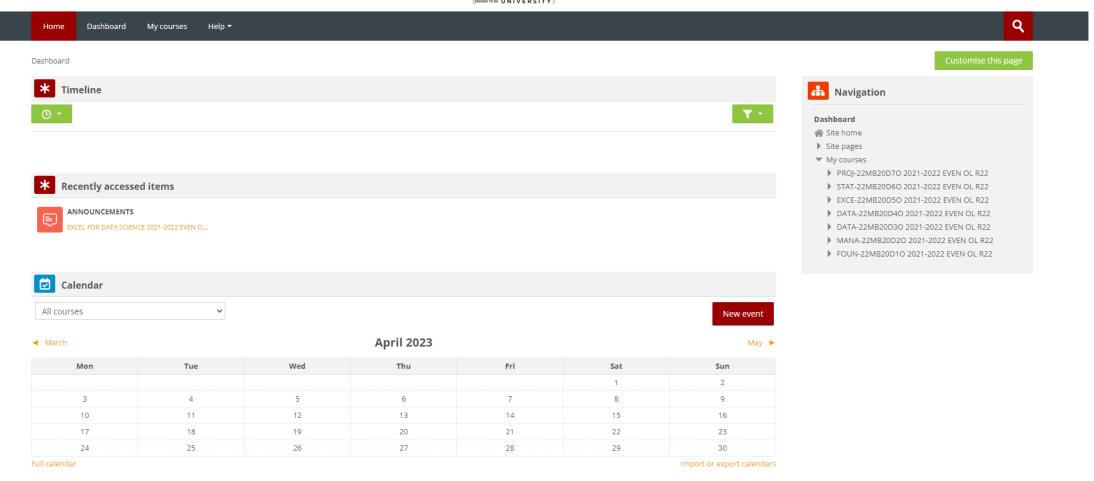

# LEARNING MANAGEMENT SYSTEM



#### LEARNING MANAGEMENT SYSTEM



#### What is LMS?

A learning management system is a software that helps you to create, manage, organize, and deliver online training materials to students/learners.



# **LMS LOGIN PAGE**

URL - https://lms.kluniversity.in/login/index.php





# **LMS LOGIN PAGE**

For the students who are logging in for the first time





# **HOME PAGE**







# **DASHBOARD**







# **MY COURSES PAGE**







#### COURSE OUTCOME(C.O) WISE MATERIALS





# COURSE OUTCOME(C.O) WISE MATERIALS





# SLM













#### SLM







# **PPT**





#### **PPT**





# **VIDEO**





# **VIDEO**



Perspectives of Managment M1 U2 Part - 2 Final Edited by K.Victor



#### **DISCUSSION FORUM**





#### **DISCUSSION FORUM**





#### **HOME ASSIGNMENT**





# ASSESSMENTS Quiz







#### **ANNOUNCEMENTS**





#### **CALENDAR**







#### LIST OF SUBJECTS IN SEM. I

|      |           |                             |         |                        |                 | External   | External   |
|------|-----------|-----------------------------|---------|------------------------|-----------------|------------|------------|
| S No | Sub Code  | Courses