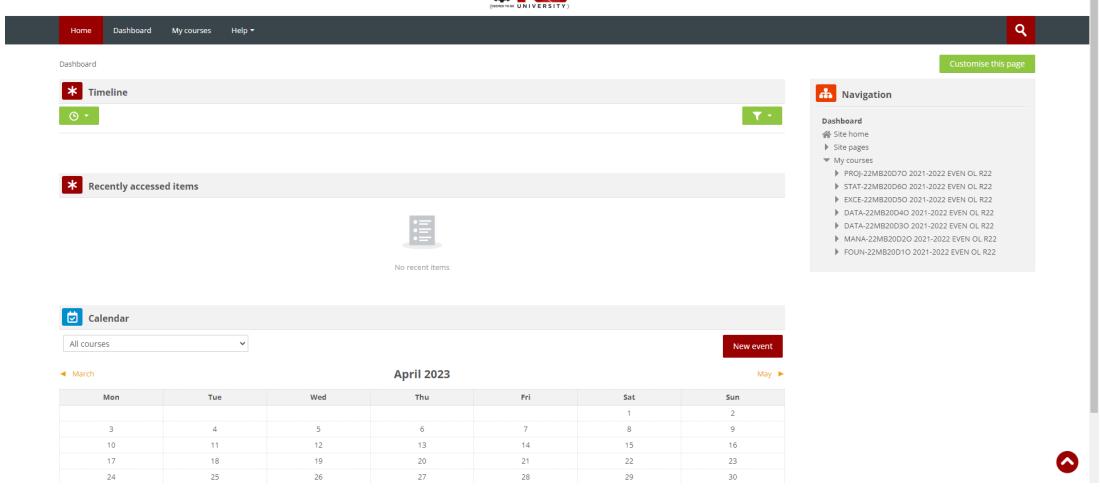

# LEARNING MANAGEMENT SYSTEM



#### LEARNING MANAGEMENT SYSTEM



#### What is LMS?

A learning management system is a software that helps you to create, manage, organize, and deliver online training materials to students/learners.



# **LMS LOGIN PAGE**

URL - https://lms.kluniversity.in/login/index.php





# **LMS LOGIN PAGE**

For the students who are logging in for the first time





# **HOME PAGE**







# **DASHBOARD**







# **MY COURSES PAGE**







#### COURSE OUTCOME(C.O) WISE MATERIALS





# COURSE OUTCOME(C.O) WISE MATERIALS





# SLM













#### SLM







# **PPT**





#### **PPT**





# **VIDEO**





# **VIDEO**



Perspectives of Managment M1 U2 Part - 2 Final Edited by K.Victor



#### **DISCUSSION FORUM**





#### **DISCUSSION FORUM**





#### **HOME ASSIGNMENT**





# ASSESSMENTS Quiz







#### **ANNOUNCEMENTS**





#### **CALENDAR**







#### LIST OF SUBJECTS IN SEM. I

|      |           |                             |         |                        |                 | External   | External   |
|------|-----------|-----------------------------|---------|------------------------|-----------------|------------|------------|
| S No | Sub Code  | Cou